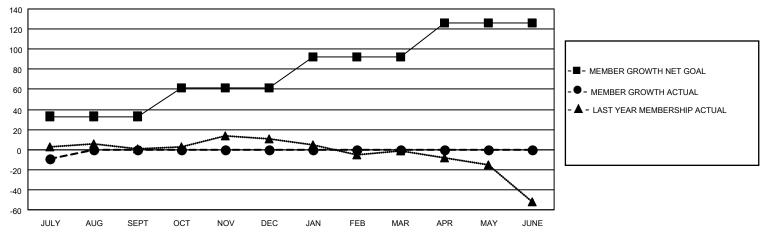

## District 202 F

| Clubs         |               |             |               | Members               |                         |                         |                                                    |  |
|---------------|---------------|-------------|---------------|-----------------------|-------------------------|-------------------------|----------------------------------------------------|--|
|               | RESULTS FOR   | R 2020-2021 |               | RESULTS FOR 2020-2021 |                         |                         |                                                    |  |
| QUARTER       | NEW CLUB GOAL | NEW CLUBS   | DROPPED CLUBS | QUARTER MEM           | IBER GROWTH NET<br>GOAL | MEMBER GROWTH<br>ACTUAL | DROPPED<br>MEMBERS ACTUAL<br>(including transfers) |  |
| JULY/AUG/SEPT | 0             | 0           | 1             | JULY/AUG/SEPT         | 33                      | 7                       | 15                                                 |  |
| OCT/NOV/DEC   | 0             | 0           | 0             | OCT/NOV/DEC           | 28                      | 0                       | 0                                                  |  |
| JAN/FEB/MAR   | 0             | 0           | 0             | JAN/FEB/MAR           | 31                      | 0                       | 0                                                  |  |
| APR/MAY/JUNE  | 0             | 0           | 0             | APR/MAY/JUNE          | 34                      | 0                       | 0                                                  |  |

## GOALS AND ACTUAL MEMBERS CUMULATIVE

| DROPPED CLUBS: 1          |    | 5 CLUBS OF 46 ADDED 1 OR MORE<br>NEW MEMBERS | GENDER DISTRIBUTION             |              |    |
|---------------------------|----|----------------------------------------------|---------------------------------|--------------|----|
|                           |    |                                              | MALE                            | 849 (65.76%) |    |
|                           |    |                                              | FEMALE                          | 442 (34.24%) |    |
| DROPPED MEMBERS           |    |                                              |                                 |              |    |
| DECEASED                  | 1  | CLICK HERE FOR CUMULATIVE                    | TOTAL FAMILY UNIT MEMBERS       |              | 85 |
| CLUB CANCELLED 0 OTHER 14 |    | MEMBERSHIP DATA                              |                                 |              |    |
|                           |    |                                              | FAMILY MEMBERS PAYING HALF DUES |              | 43 |
| TOTAL                     | 15 |                                              | DOLO                            |              |    |